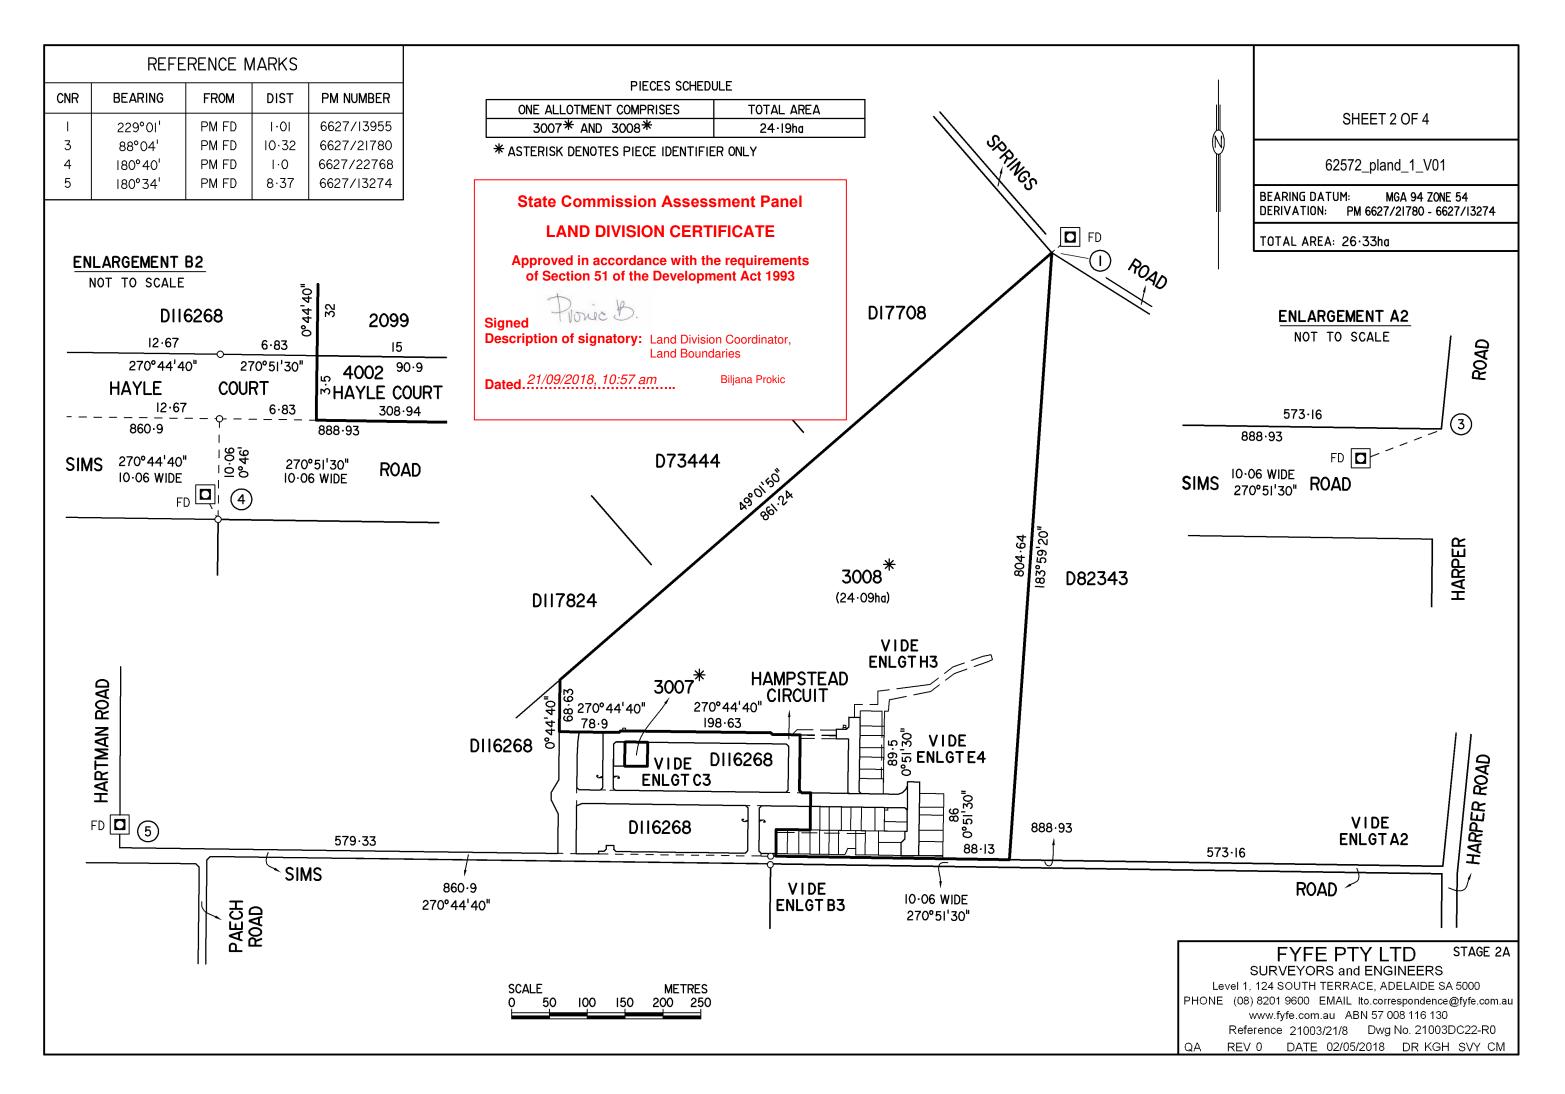

| PURPOSE:                                               | DIVISION                                                                           |                               |                                           | AREA NAME:                                                     | MOUNT              | BARKER                                                               |                                                                                                                                                                          | ,                                                                                                           | APPROVED:                                                                                       |
|--------------------------------------------------------|------------------------------------------------------------------------------------|-------------------------------|-------------------------------------------|----------------------------------------------------------------|--------------------|----------------------------------------------------------------------|--------------------------------------------------------------------------------------------------------------------------------------------------------------------------|-------------------------------------------------------------------------------------------------------------|-------------------------------------------------------------------------------------------------|
| MAP REF:                                               | 6627/07/M                                                                          |                               |                                           | COUNCIL:                                                       | MOUNT E            | BARKER DISTRIC                                                       | CT COUNCIL                                                                                                                                                               |                                                                                                             |                                                                                                 |
|                                                        |                                                                                    |                               |                                           |                                                                |                    |                                                                      |                                                                                                                                                                          | -                                                                                                           | DEPOSITED/                                                                                      |
| LAST PLAN:                                             |                                                                                    |                               |                                           | DEVELOPMENT NO: 580/D039/15/003<br>SURVEYORS<br>CERTIFICATION: |                    |                                                                      | State Commission Assessment Pane<br>LAND DIVISION CERTIFICATE                                                                                                            |                                                                                                             |                                                                                                 |
| AGENT DETAILS:                                         |                                                                                    |                               |                                           |                                                                |                    |                                                                      | Approved in accordance with the requirements<br>of Section 51 of the Development Act 1993<br>France B.<br>Signed<br>Description of signatory: Land Division Coordinator, |                                                                                                             |                                                                                                 |
| AGENT CODE:<br>REFERENCE:                              | ALRF<br>21003/21 DC22-R0                                                           |                               |                                           |                                                                |                    |                                                                      | Dated.21/09/20                                                                                                                                                           | Land Bound<br>018, 10:56 am                                                                                 | laries<br>Biljana Prokic                                                                        |
| SUBJECT TITLE D<br>PREFIX VOLUMI<br>CT 6207            | ETAILS:<br>E FOLIO OTHER<br>549                                                    |                               | L<br>ENT(S) COMPRISING PIECES             | -                                                              | MBER<br>05*,3006*) | PLAN<br>D                                                            |                                                                                                                                                                          | NDRED / IA / DIVIS                                                                                          | ION TO                                                                                          |
| OTHER TITLES AF                                        | FECTED:                                                                            |                               |                                           |                                                                |                    |                                                                      |                                                                                                                                                                          |                                                                                                             |                                                                                                 |
| EASEMENT DETA                                          | ILS:                                                                               | FORM                          |                                           |                                                                |                    |                                                                      |                                                                                                                                                                          |                                                                                                             |                                                                                                 |
| EASEMENT DETA<br>STATUS                                |                                                                                    | FORM<br>SERVICE               | CATEGORY<br>EASEMENT(S)                   | IDENTIF<br>C                                                   | ÏER                | PURPOSE<br>FOR ELECTRIC<br>PURPOSES                                  | CITY SUPPLY                                                                                                                                                              | IN FAVOUR<br>DISTRIBUTIO<br>TO LEASE 885                                                                    | N LESSOR CORF                                                                                   |
| EASEMENT DETA<br>STATUS<br>EXISTING                    | ILS:<br>LAND BURDENED                                                              |                               |                                           |                                                                | ÏER                | FOR ELECTRIC                                                         |                                                                                                                                                                          | DISTRIBUTIO                                                                                                 | N LESSOR CORF<br>20000)<br>N LESSOR CORF                                                        |
| EASEMENT DETA<br>STATUS<br>EXISTING<br>EXISTING<br>NEW | ILS:<br>LAND BURDENED<br>3008*                                                     | SERVICE                       | EASEMENT(S)                               | С                                                              | IER                | FOR ELECTRIC<br>PURPOSES<br>FOR ELECTRIC                             | CITY SUPPLY                                                                                                                                                              | DISTRIBUTION<br>TO LEASE 889<br>DISTRIBUTION<br>TO LEASE 889                                                | N LESSOR CORF<br>20000)<br>N LESSOR CORF                                                        |
| EASEMENT DETA<br>STATUS<br>EXISTING<br>EXISTING<br>NEW | ILS:<br>LAND BURDENED<br>3008*<br>3008*<br>2040-2045.2063-2067                     | SERVICE                       | EASEMENT(S)<br>EASEMENT(S)                | C<br>E(T/F)                                                    | IER                | FOR ELECTRIC<br>PURPOSES<br>FOR ELECTRIC<br>PURPOSES                 | CITY SUPPLY<br>E PURPOSES                                                                                                                                                | DISTRIBUTION<br>TO LEASE 889<br>DISTRIBUTION<br>TO LEASE 889<br>THE COUNCIL                                 | N LESSOR CORF<br>90000)<br>N LESSOR CORF<br>90000)<br>. FOR THE AREA<br>N LESSOR CORF           |
| EXISTING<br>EXISTING<br>NEW                            | ILS:<br>LAND BURDENED<br>3008*<br>3008*<br>2040-2045.2063-2067<br>.2098.2099.3008* | SERVICE<br>SERVICE<br>SERVICE | EASEMENT(S)<br>EASEMENT(S)<br>EASEMENT(S) | C<br>E(T/F)                                                    | IER                | FOR ELECTRIC<br>PURPOSES<br>FOR ELECTRIC<br>PURPOSES<br>FOR DRAINAGE | CITY SUPPLY<br>E PURPOSES<br>CITY SUPPLY                                                                                                                                 | DISTRIBUTION<br>TO LEASE 889<br>DISTRIBUTION<br>TO LEASE 889<br>THE COUNCIL<br>DISTRIBUTION<br>TO LEASE 889 | N LESSOR CORF<br>20000)<br>N LESSOR CORF<br>20000)<br>. FOR THE AREA<br>N LESSOR CORF<br>20000) |