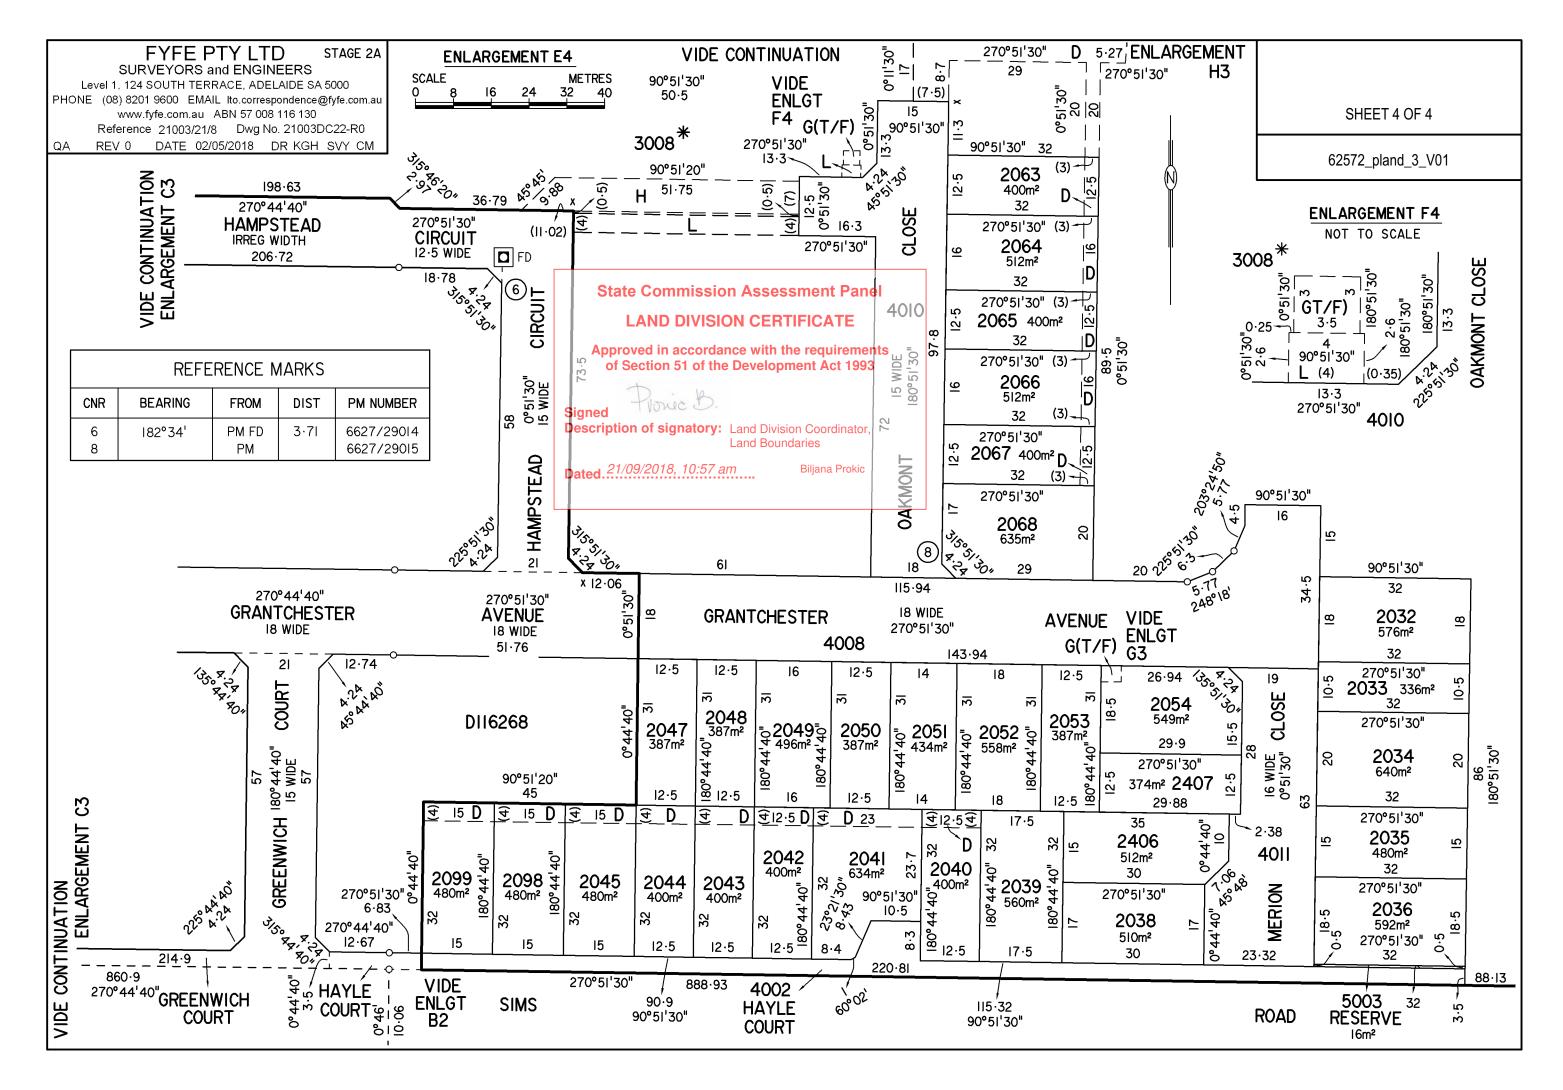

| PURPOSE:                                               | DIVISION                                                                           |                               |                                           | AREA NAME:                                                     | MOUNT              | BARKER                                                               |                                                                                                                                                                          | ,                                                                                                           | APPROVED:                                                                                       |
|--------------------------------------------------------|------------------------------------------------------------------------------------|-------------------------------|-------------------------------------------|----------------------------------------------------------------|--------------------|----------------------------------------------------------------------|--------------------------------------------------------------------------------------------------------------------------------------------------------------------------|-------------------------------------------------------------------------------------------------------------|-------------------------------------------------------------------------------------------------|
| MAP REF:                                               | 6627/07/M                                                                          |                               |                                           | COUNCIL:                                                       | MOUNT E            | BARKER DISTRIC                                                       | CT COUNCIL                                                                                                                                                               |                                                                                                             |                                                                                                 |
|                                                        |                                                                                    |                               |                                           |                                                                |                    |                                                                      |                                                                                                                                                                          | -                                                                                                           | DEPOSITED/                                                                                      |
| LAST PLAN:                                             |                                                                                    |                               |                                           | DEVELOPMENT NO: 580/D039/15/003<br>SURVEYORS<br>CERTIFICATION: |                    |                                                                      | State Commission Assessment Pane<br>LAND DIVISION CERTIFICATE                                                                                                            |                                                                                                             |                                                                                                 |
| AGENT DETAILS:                                         |                                                                                    |                               |                                           |                                                                |                    |                                                                      | Approved in accordance with the requirements<br>of Section 51 of the Development Act 1993<br>France B.<br>Signed<br>Description of signatory: Land Division Coordinator, |                                                                                                             |                                                                                                 |
| AGENT CODE:<br>REFERENCE:                              | ALRF<br>21003/21 DC22-R0                                                           |                               |                                           |                                                                |                    |                                                                      | Dated.21/09/20                                                                                                                                                           | Land Bound<br>018, 10:56 am                                                                                 | laries<br>Biljana Prokic                                                                        |
| SUBJECT TITLE D<br>PREFIX VOLUMI<br>CT 6207            | ETAILS:<br>E FOLIO OTHER<br>549                                                    |                               | L<br>ENT(S) COMPRISING PIECES             | -                                                              | MBER<br>05*,3006*) | PLAN<br>D                                                            |                                                                                                                                                                          | NDRED / IA / DIVIS                                                                                          | ION TO                                                                                          |
| OTHER TITLES AF                                        | FECTED:                                                                            |                               |                                           |                                                                |                    |                                                                      |                                                                                                                                                                          |                                                                                                             |                                                                                                 |
| EASEMENT DETA                                          | ILS:                                                                               | FORM                          |                                           |                                                                |                    |                                                                      |                                                                                                                                                                          |                                                                                                             |                                                                                                 |
| EASEMENT DETA<br>STATUS                                |                                                                                    | FORM<br>SERVICE               | CATEGORY<br>EASEMENT(S)                   | IDENTIF<br>C                                                   | ÏER                | PURPOSE<br>FOR ELECTRIC<br>PURPOSES                                  | CITY SUPPLY                                                                                                                                                              | IN FAVOUR<br>DISTRIBUTIO<br>TO LEASE 885                                                                    | N LESSOR CORF                                                                                   |
| EASEMENT DETA<br>STATUS<br>EXISTING                    | ILS:<br>LAND BURDENED                                                              |                               |                                           |                                                                | ÏER                | FOR ELECTRIC                                                         |                                                                                                                                                                          | DISTRIBUTIO                                                                                                 | N LESSOR CORF<br>20000)<br>N LESSOR CORF                                                        |
| EASEMENT DETA<br>STATUS<br>EXISTING<br>EXISTING<br>NEW | ILS:<br>LAND BURDENED<br>3008*                                                     | SERVICE                       | EASEMENT(S)                               | С                                                              | IER                | FOR ELECTRIC<br>PURPOSES<br>FOR ELECTRIC                             | CITY SUPPLY                                                                                                                                                              | DISTRIBUTION<br>TO LEASE 889<br>DISTRIBUTION<br>TO LEASE 889                                                | N LESSOR CORF<br>20000)<br>N LESSOR CORF                                                        |
| EASEMENT DETA<br>STATUS<br>EXISTING<br>EXISTING<br>NEW | ILS:<br>LAND BURDENED<br>3008*<br>3008*<br>2040-2045.2063-2067                     | SERVICE                       | EASEMENT(S)<br>EASEMENT(S)                | C<br>E(T/F)                                                    | IER                | FOR ELECTRIC<br>PURPOSES<br>FOR ELECTRIC<br>PURPOSES                 | CITY SUPPLY<br>E PURPOSES                                                                                                                                                | DISTRIBUTION<br>TO LEASE 889<br>DISTRIBUTION<br>TO LEASE 889<br>THE COUNCIL                                 | N LESSOR CORF<br>90000)<br>N LESSOR CORF<br>90000)<br>. FOR THE AREA<br>N LESSOR CORF           |
| EXISTING<br>EXISTING<br>NEW                            | ILS:<br>LAND BURDENED<br>3008*<br>3008*<br>2040-2045.2063-2067<br>.2098.2099.3008* | SERVICE<br>SERVICE<br>SERVICE | EASEMENT(S)<br>EASEMENT(S)<br>EASEMENT(S) | C<br>E(T/F)                                                    | IER                | FOR ELECTRIC<br>PURPOSES<br>FOR ELECTRIC<br>PURPOSES<br>FOR DRAINAGE | CITY SUPPLY<br>E PURPOSES<br>CITY SUPPLY                                                                                                                                 | DISTRIBUTION<br>TO LEASE 889<br>DISTRIBUTION<br>TO LEASE 889<br>THE COUNCIL<br>DISTRIBUTION<br>TO LEASE 889 | N LESSOR CORF<br>20000)<br>N LESSOR CORF<br>20000)<br>. FOR THE AREA<br>N LESSOR CORF<br>20000) |