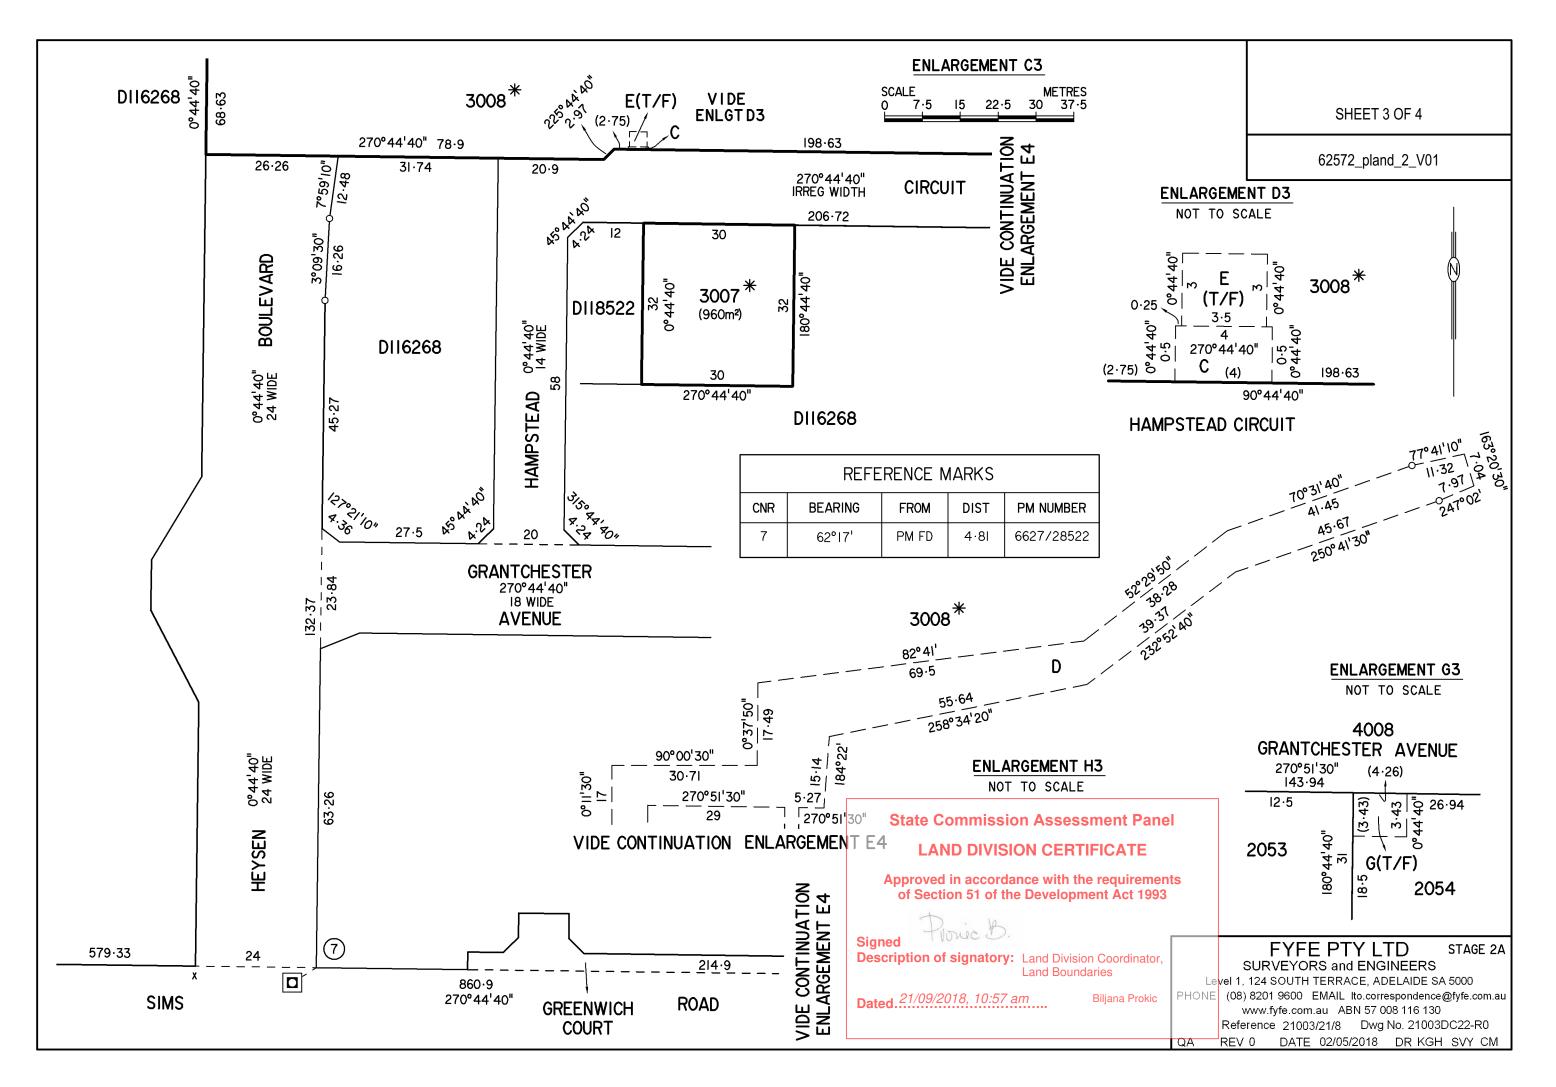

| PURPOSE:                                               | DIVISION                                                                           |                               |                                           | AREA NAME:                                                     | MOUNT              | BARKER                                                               |                                                                                                                                                                          | ,                                                                                                           | APPROVED:                                                                                       |
|--------------------------------------------------------|------------------------------------------------------------------------------------|-------------------------------|-------------------------------------------|----------------------------------------------------------------|--------------------|----------------------------------------------------------------------|--------------------------------------------------------------------------------------------------------------------------------------------------------------------------|-------------------------------------------------------------------------------------------------------------|-------------------------------------------------------------------------------------------------|
| MAP REF:                                               | 6627/07/M                                                                          |                               |                                           | COUNCIL:                                                       | MOUNT E            | BARKER DISTRIC                                                       | CT COUNCIL                                                                                                                                                               |                                                                                                             |                                                                                                 |
|                                                        |                                                                                    |                               |                                           |                                                                |                    |                                                                      |                                                                                                                                                                          | -                                                                                                           | DEPOSITED/                                                                                      |
| LAST PLAN:                                             |                                                                                    |                               |                                           | DEVELOPMENT NO: 580/D039/15/003<br>SURVEYORS<br>CERTIFICATION: |                    |                                                                      | State Commission Assessment Pane<br>LAND DIVISION CERTIFICATE                                                                                                            |                                                                                                             |                                                                                                 |
| AGENT DETAILS:                                         |                                                                                    |                               |                                           |                                                                |                    |                                                                      | Approved in accordance with the requirements<br>of Section 51 of the Development Act 1993<br>France B.<br>Signed<br>Description of signatory: Land Division Coordinator, |                                                                                                             |                                                                                                 |
| AGENT CODE:<br>REFERENCE:                              | ALRF<br>21003/21 DC22-R0                                                           |                               |                                           |                                                                |                    |                                                                      | Dated.21/09/20                                                                                                                                                           | Land Bound<br>018, 10:56 am                                                                                 | laries<br>Biljana Prokic                                                                        |
| SUBJECT TITLE D<br>PREFIX VOLUMI<br>CT 6207            | ETAILS:<br>E FOLIO OTHER<br>549                                                    |                               | L<br>ENT(S) COMPRISING PIECES             | -                                                              | MBER<br>05*,3006*) | PLAN<br>D                                                            |                                                                                                                                                                          | NDRED / IA / DIVIS                                                                                          | ION TO                                                                                          |
| OTHER TITLES AF                                        | FECTED:                                                                            |                               |                                           |                                                                |                    |                                                                      |                                                                                                                                                                          |                                                                                                             |                                                                                                 |
| EASEMENT DETA                                          | ILS:                                                                               | FORM                          |                                           |                                                                |                    |                                                                      |                                                                                                                                                                          |                                                                                                             |                                                                                                 |
| EASEMENT DETA<br>STATUS                                |                                                                                    | FORM<br>SERVICE               | CATEGORY<br>EASEMENT(S)                   | IDENTIF<br>C                                                   | ÏER                | PURPOSE<br>FOR ELECTRIC<br>PURPOSES                                  | CITY SUPPLY                                                                                                                                                              | IN FAVOUR<br>DISTRIBUTIO<br>TO LEASE 885                                                                    | N LESSOR CORF                                                                                   |
| EASEMENT DETA<br>STATUS<br>EXISTING                    | ILS:<br>LAND BURDENED                                                              |                               |                                           |                                                                | ÏER                | FOR ELECTRIC                                                         |                                                                                                                                                                          | DISTRIBUTIO                                                                                                 | N LESSOR CORF<br>20000)<br>N LESSOR CORF                                                        |
| EASEMENT DETA<br>STATUS<br>EXISTING<br>EXISTING<br>NEW | ILS:<br>LAND BURDENED<br>3008*                                                     | SERVICE                       | EASEMENT(S)                               | С                                                              | IER                | FOR ELECTRIC<br>PURPOSES<br>FOR ELECTRIC                             | CITY SUPPLY                                                                                                                                                              | DISTRIBUTION<br>TO LEASE 889<br>DISTRIBUTION<br>TO LEASE 889                                                | N LESSOR CORF<br>20000)<br>N LESSOR CORF                                                        |
| EASEMENT DETA<br>STATUS<br>EXISTING<br>EXISTING<br>NEW | ILS:<br>LAND BURDENED<br>3008*<br>3008*<br>2040-2045.2063-2067                     | SERVICE                       | EASEMENT(S)<br>EASEMENT(S)                | C<br>E(T/F)                                                    | IER                | FOR ELECTRIC<br>PURPOSES<br>FOR ELECTRIC<br>PURPOSES                 | CITY SUPPLY<br>E PURPOSES                                                                                                                                                | DISTRIBUTION<br>TO LEASE 889<br>DISTRIBUTION<br>TO LEASE 889<br>THE COUNCIL                                 | N LESSOR CORF<br>90000)<br>N LESSOR CORF<br>90000)<br>. FOR THE AREA<br>N LESSOR CORF           |
| EXISTING<br>EXISTING<br>NEW                            | ILS:<br>LAND BURDENED<br>3008*<br>3008*<br>2040-2045.2063-2067<br>.2098.2099.3008* | SERVICE<br>SERVICE<br>SERVICE | EASEMENT(S)<br>EASEMENT(S)<br>EASEMENT(S) | C<br>E(T/F)                                                    | IER                | FOR ELECTRIC<br>PURPOSES<br>FOR ELECTRIC<br>PURPOSES<br>FOR DRAINAGE | CITY SUPPLY<br>E PURPOSES<br>CITY SUPPLY                                                                                                                                 | DISTRIBUTION<br>TO LEASE 889<br>DISTRIBUTION<br>TO LEASE 889<br>THE COUNCIL<br>DISTRIBUTION<br>TO LEASE 889 | N LESSOR CORF<br>20000)<br>N LESSOR CORF<br>20000)<br>. FOR THE AREA<br>N LESSOR CORF<br>20000) |