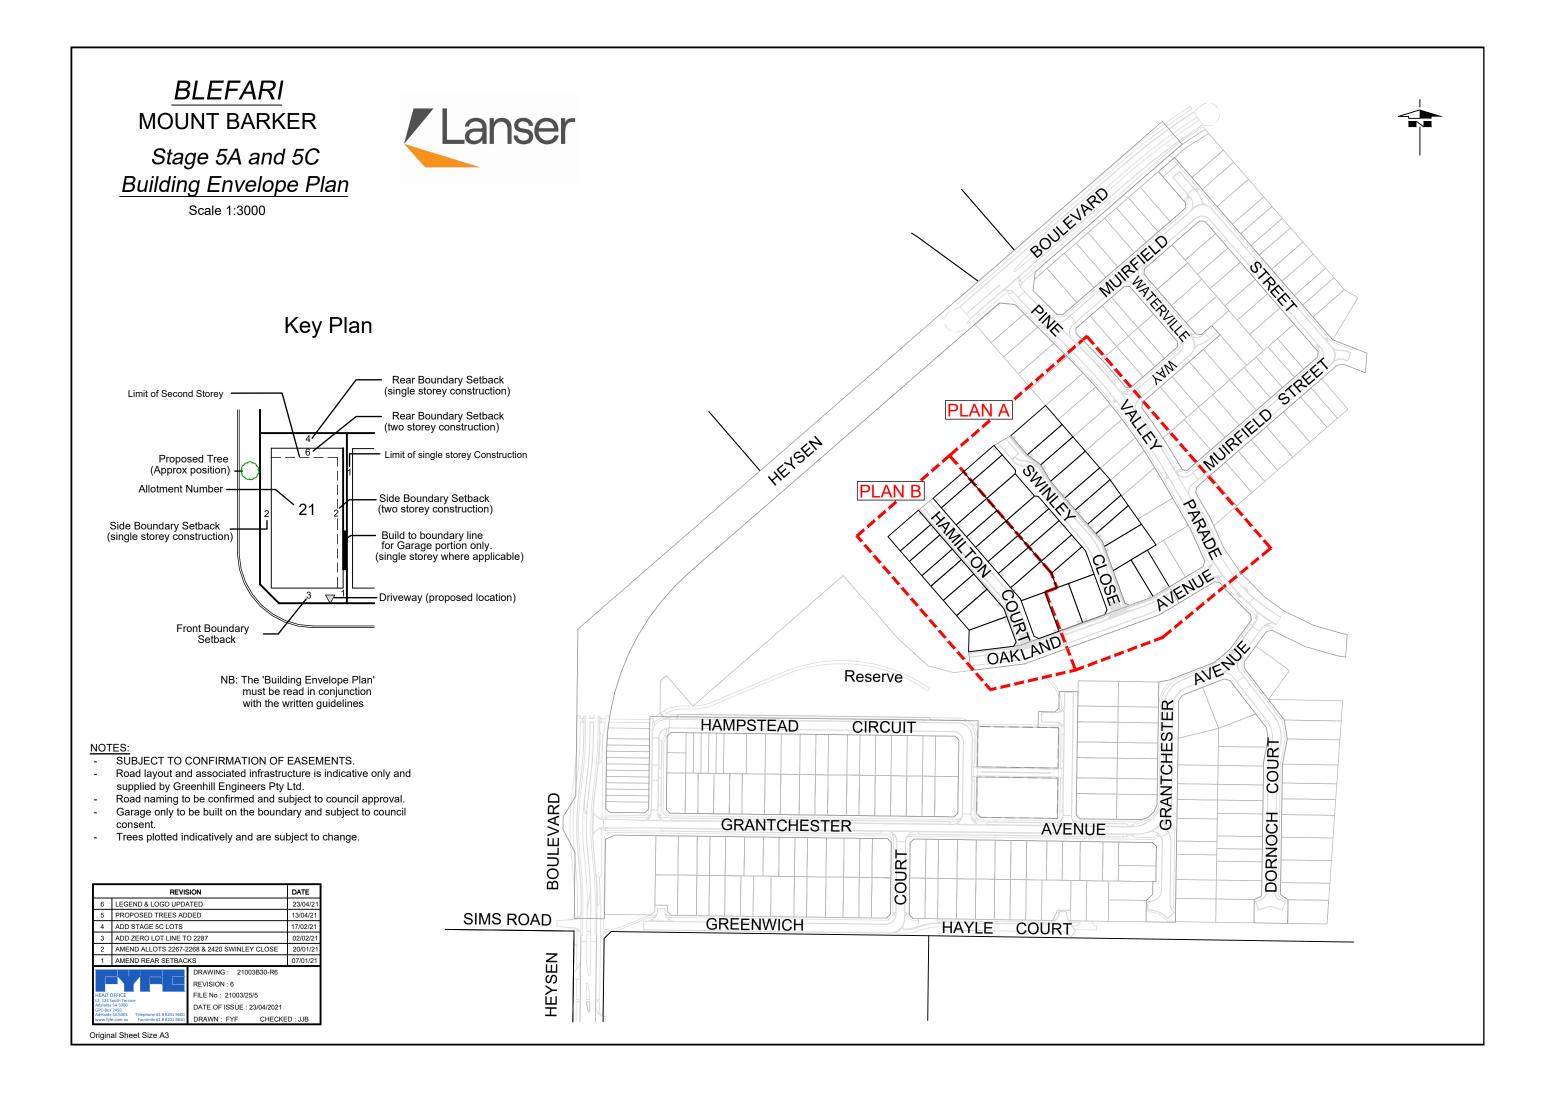

BLEFARI MOUNT BARKER Stage 5C Building Envelope Plan Plan B

Scale 1:750

## LEGEND:

Proposed Tree (Approx position) – Driveway (Proposed location) - ▼

- NOTES: SUBJECT TO CONFIRMATION OF EASEMENTS.
- Road layout and associated infrastructure is indicative only and
- supplied by Greenhill Engineers Pty Ltd.
- Road naming to be confirmed and subject to council approval. -- Garage only to be built on the boundary and subject to council
- consent.
- Trees plotted indicatively and are subject to change.

| REVISION                                                                                                                                                  |                                             |                                                                                                                   | DATE     |
|-----------------------------------------------------------------------------------------------------------------------------------------------------------|---------------------------------------------|-------------------------------------------------------------------------------------------------------------------|----------|
| 6                                                                                                                                                         | LEGEND & LOGO UPDATED                       |                                                                                                                   | 23/04/21 |
| 5                                                                                                                                                         | PROPOSED TREES ADDED                        |                                                                                                                   | 13/04/21 |
| 4                                                                                                                                                         | ADD STAGE 5C LOTS                           |                                                                                                                   | 17/02/21 |
| 3                                                                                                                                                         | ADD ZERO LOT LINE TO 2287                   |                                                                                                                   | 02/02/21 |
| 2                                                                                                                                                         | AMEND ALLOTS 2267-2268 & 2420 SWINLEY CLOSE |                                                                                                                   | 20/01/21 |
| 1                                                                                                                                                         | AMEND REAR SETBACKS                         |                                                                                                                   | 07/01/21 |
| HEAD OFFICE<br>12, 124 South Terrace<br>600 San 2420<br>Adebide 54 South<br>Facilitie (18 8201 9600<br>Facilitie (18 8201 9600<br>Facilitie (18 8201 9500 |                                             | DRAWING : 21003B30-R6<br>REVISION : 6<br>FILE No : 21003/25/5<br>DATE OF ISSUE : 23/04/2021<br>DRAWN : FYF CHECKE | D : JJB  |