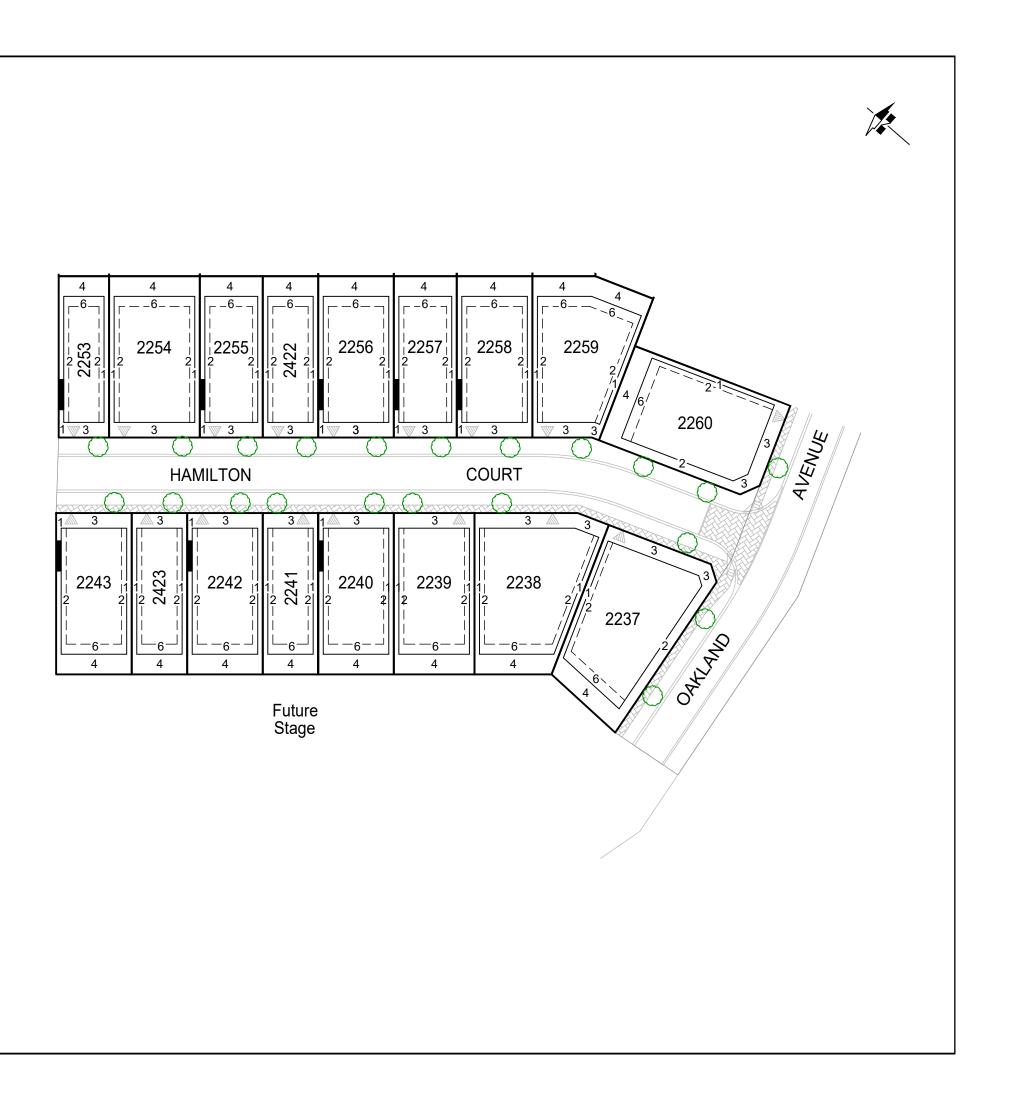

BLEFARI MOUNT BARKER Stage 5C Building Envelope Plan Plan B

Scale 1:750

## LEGEND:

Proposed Tree (Approx position) – Driveway (Proposed location) - ▼

- NOTES: SUBJECT TO CONFIRMATION OF EASEMENTS.
- Road layout and associated infrastructure is indicative only and
- supplied by Greenhill Engineers Pty Ltd.
- Road naming to be confirmed and subject to council approval. -- Garage only to be built on the boundary and subject to council
- consent.
- Trees plotted indicatively and are subject to change.

| REVISION                                                                                                                                                  |                                             |                                                                                                                   | DATE     |
|-----------------------------------------------------------------------------------------------------------------------------------------------------------|---------------------------------------------|-------------------------------------------------------------------------------------------------------------------|----------|
| 6                                                                                                                                                         | LEGEND & LOGO UPDATED                       |                                                                                                                   | 23/04/21 |
| 5                                                                                                                                                         | PROPOSED TREES ADDED                        |                                                                                                                   | 13/04/21 |
| 4                                                                                                                                                         | ADD STAGE 5C LOTS                           |                                                                                                                   | 17/02/21 |
| 3                                                                                                                                                         | ADD ZERO LOT LINE TO 2287                   |                                                                                                                   | 02/02/21 |
| 2                                                                                                                                                         | AMEND ALLOTS 2267-2268 & 2420 SWINLEY CLOSE |                                                                                                                   | 20/01/21 |
| 1                                                                                                                                                         | AMEND REAR SETBACKS                         |                                                                                                                   | 07/01/21 |
| HEAD OFFICE<br>12, 124 South Terrace<br>600 San 2420<br>Adebide 54 South<br>Facilitie (18 8201 9600<br>Facilitie (18 8201 9600<br>Facilitie (18 8201 9500 |                                             | DRAWING : 21003B30-R6<br>REVISION : 6<br>FILE No : 21003/25/5<br>DATE OF ISSUE : 23/04/2021<br>DRAWN : FYF CHECKE | D : JJB  |