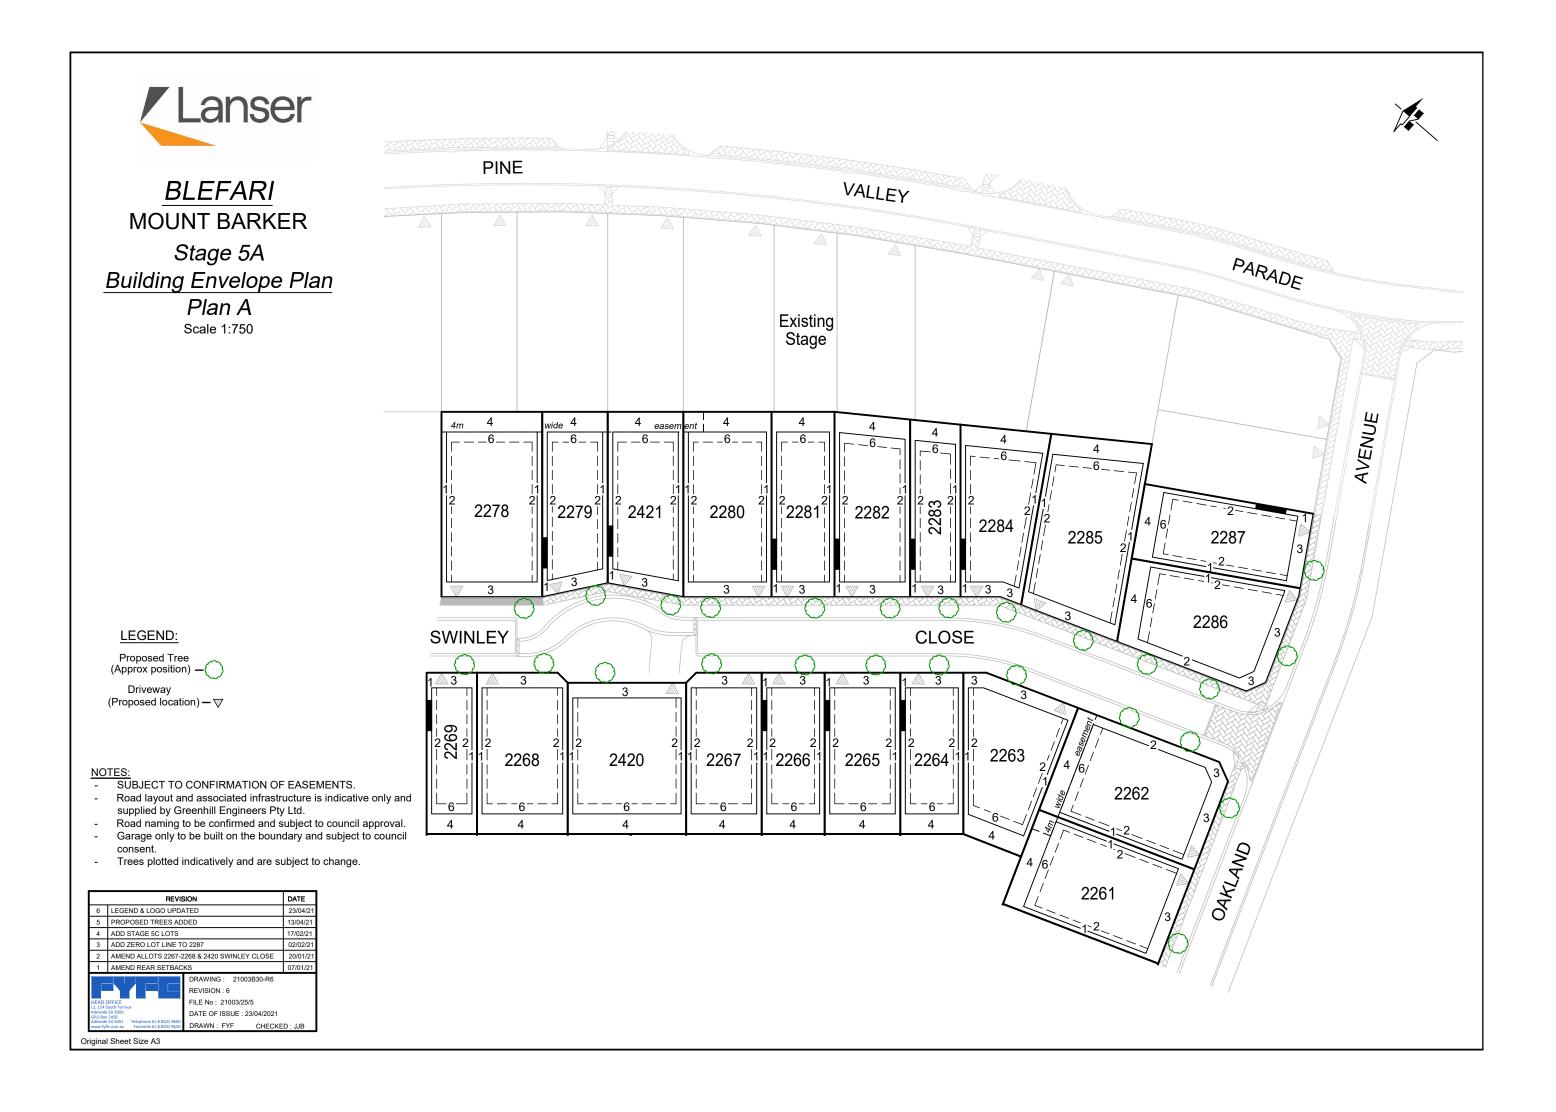

## LEGEND:

Proposed Tree (Approx position) – Driveway (Proposed location) - ▼

- NOTES: SUBJECT TO CONFIRMATION OF EASEMENTS.
- Road layout and associated infrastructure is indicative only and
- supplied by Greenhill Engineers Pty Ltd.
- Road naming to be confirmed and subject to council approval. -- Garage only to be built on the boundary and subject to council
- consent.
- Trees plotted indicatively and are subject to change.

| REVISION                                                                                                                                                  |                                             |                                                                                                                   | DATE     |
|-----------------------------------------------------------------------------------------------------------------------------------------------------------|---------------------------------------------|-------------------------------------------------------------------------------------------------------------------|----------|
| 6                                                                                                                                                         | LEGEND & LOGO UPDATED                       |                                                                                                                   | 23/04/21 |
| 5                                                                                                                                                         | PROPOSED TREES ADDED                        |                                                                                                                   | 13/04/21 |
| 4                                                                                                                                                         | ADD STAGE 5C LOTS                           |                                                                                                                   | 17/02/21 |
| 3                                                                                                                                                         | ADD ZERO LOT LINE TO 2287                   |                                                                                                                   | 02/02/21 |
| 2                                                                                                                                                         | AMEND ALLOTS 2267-2268 & 2420 SWINLEY CLOSE |                                                                                                                   | 20/01/21 |
| 1                                                                                                                                                         | AMEND REAR SETBACKS                         |                                                                                                                   | 07/01/21 |
| HEAD OFFICE<br>12, 124 South Terrace<br>600 San 2420<br>Adebide 54 South<br>Facilitie (18 8201 9600<br>Facilitie (18 8201 9600<br>Facilitie (18 8201 9500 |                                             | DRAWING : 21003B30-R6<br>REVISION : 6<br>FILE No : 21003/25/5<br>DATE OF ISSUE : 23/04/2021<br>DRAWN : FYF CHECKE | D : JJB  |