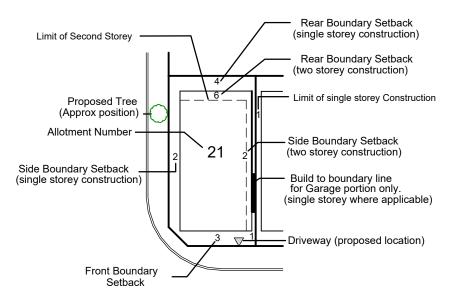

## Key Plan

NB: The 'Building Envelope Plan' must be read in conjunction with the written guidelines

### **NOTES**

Original Sheet Size A3

- SUBJECT TO CONFIRMATION OF EASEMENTS.
- Road layout and associated infrastructure is indicative only and supplied by Greenhill Engineers Pty Ltd.
- Road naming to be confirmed and subject to council approval.
- Garage only to be built on the boundary and subject to council consent.
- Trees plotted indicatively and are subject to change.

## LEGEND:

Proposed Tree (Approx position) — Driveway 

- SUBJECT TO CONFIRMATION OF EASEMENTS.
- Road layout and associated infrastructure is indicative only and supplied by Greenhill Engineers Pty Ltd.
  Road naming to be confirmed and subject to council approval.
- Garage only to be built on the boundary and subject to council
- Trees plotted indicatively and are subject to change.