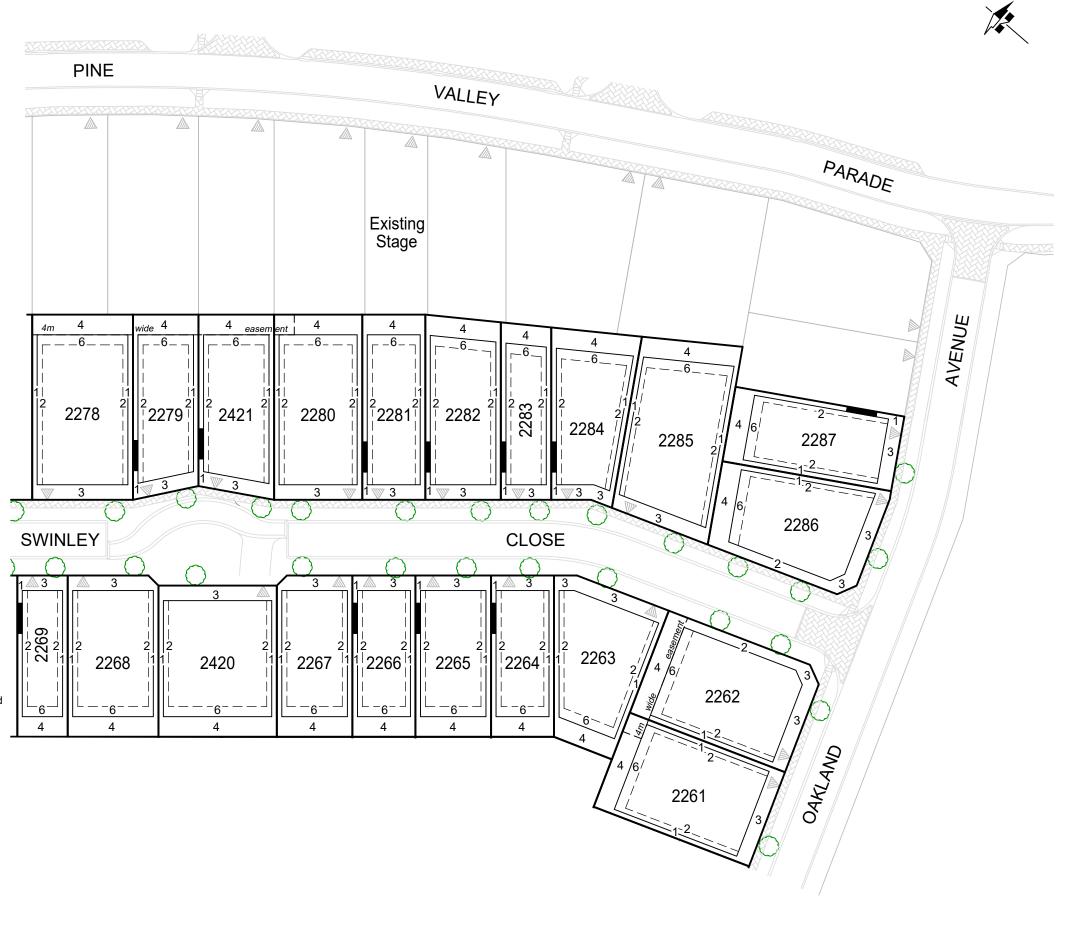

# **BLEFARI MOUNT BARKER** Stage 5A Building Envelope Plan

Plan A

Scale 1:750

## LEGEND:

Proposed Tree (Approx position) — Driveway 

- SUBJECT TO CONFIRMATION OF EASEMENTS.
- Road layout and associated infrastructure is indicative only and supplied by Greenhill Engineers Pty Ltd.
  Road naming to be confirmed and subject to council approval.
- Garage only to be built on the boundary and subject to council
- Trees plotted indicatively and are subject to change.