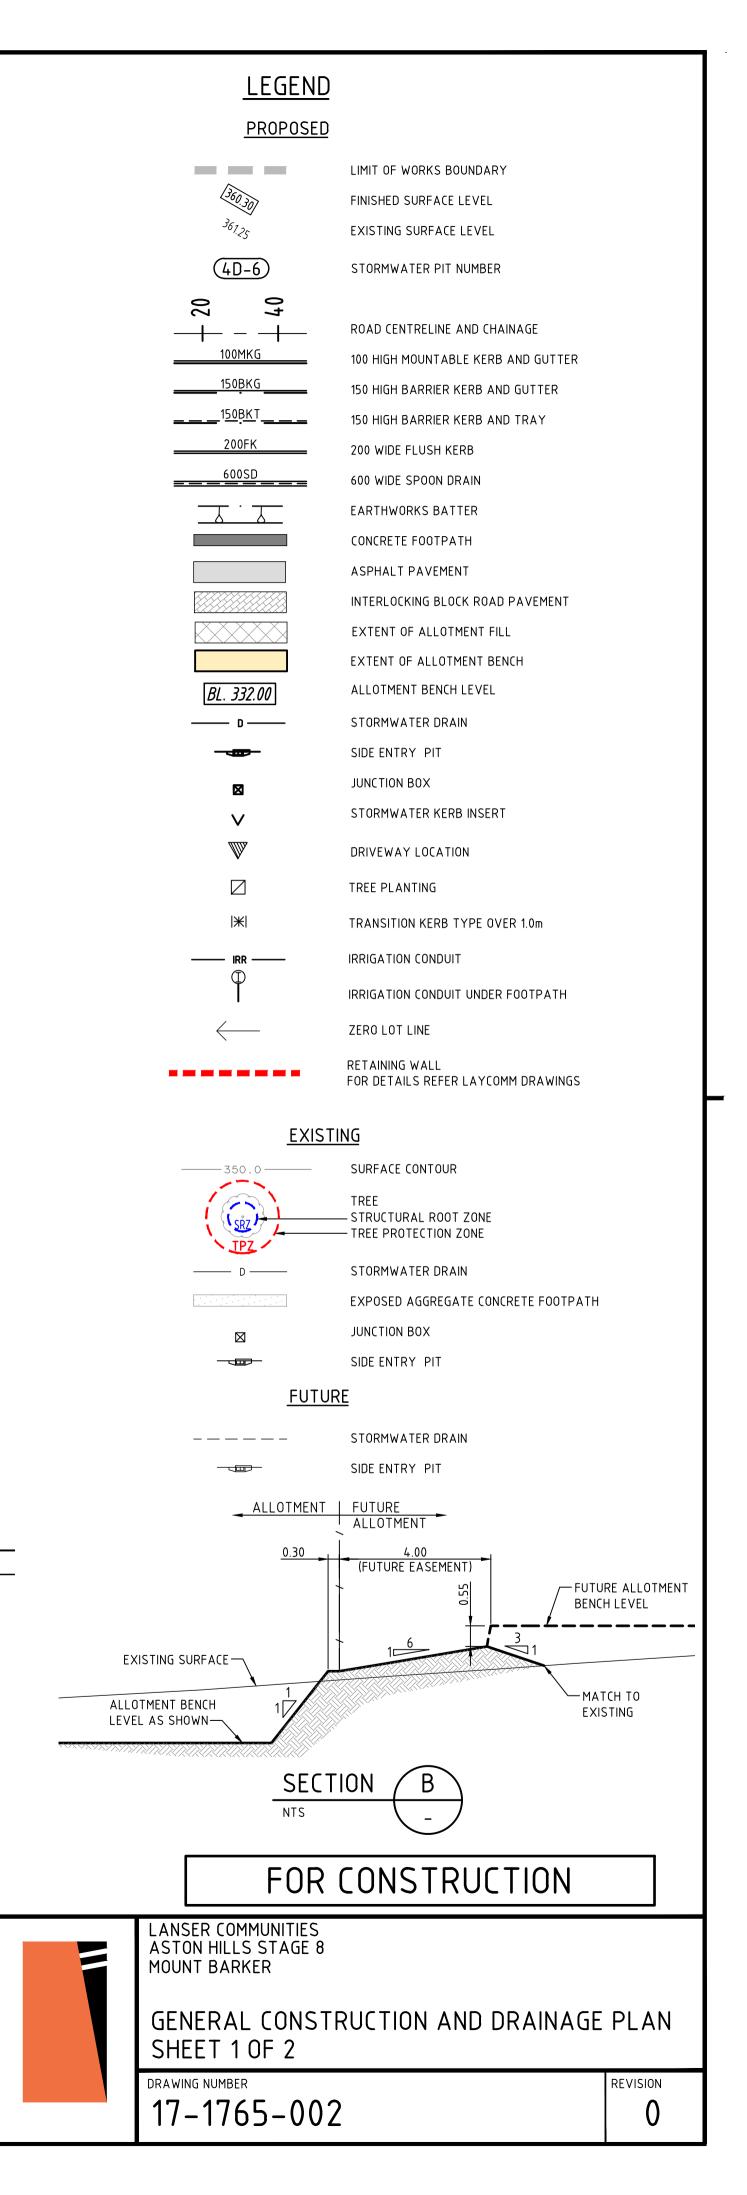

<u>EXISTING</u> TREE — STRUCTURAL ROOT ZONE SKT — TREE PROTECTION ZONE SJPZ / STORMWATER DRAIN \_\_\_\_\_ D \_\_\_\_\_ EXPOSED AGGREGATE CONCRETE FOOTPATH JUNCTION BOX  $\boxtimes$ SIDE ENTRY PIT <u>FUTURE</u> STORMWATER DRAIN \_ \_ \_ \_ \_ \_ \_

SIDE ENTRY PIT