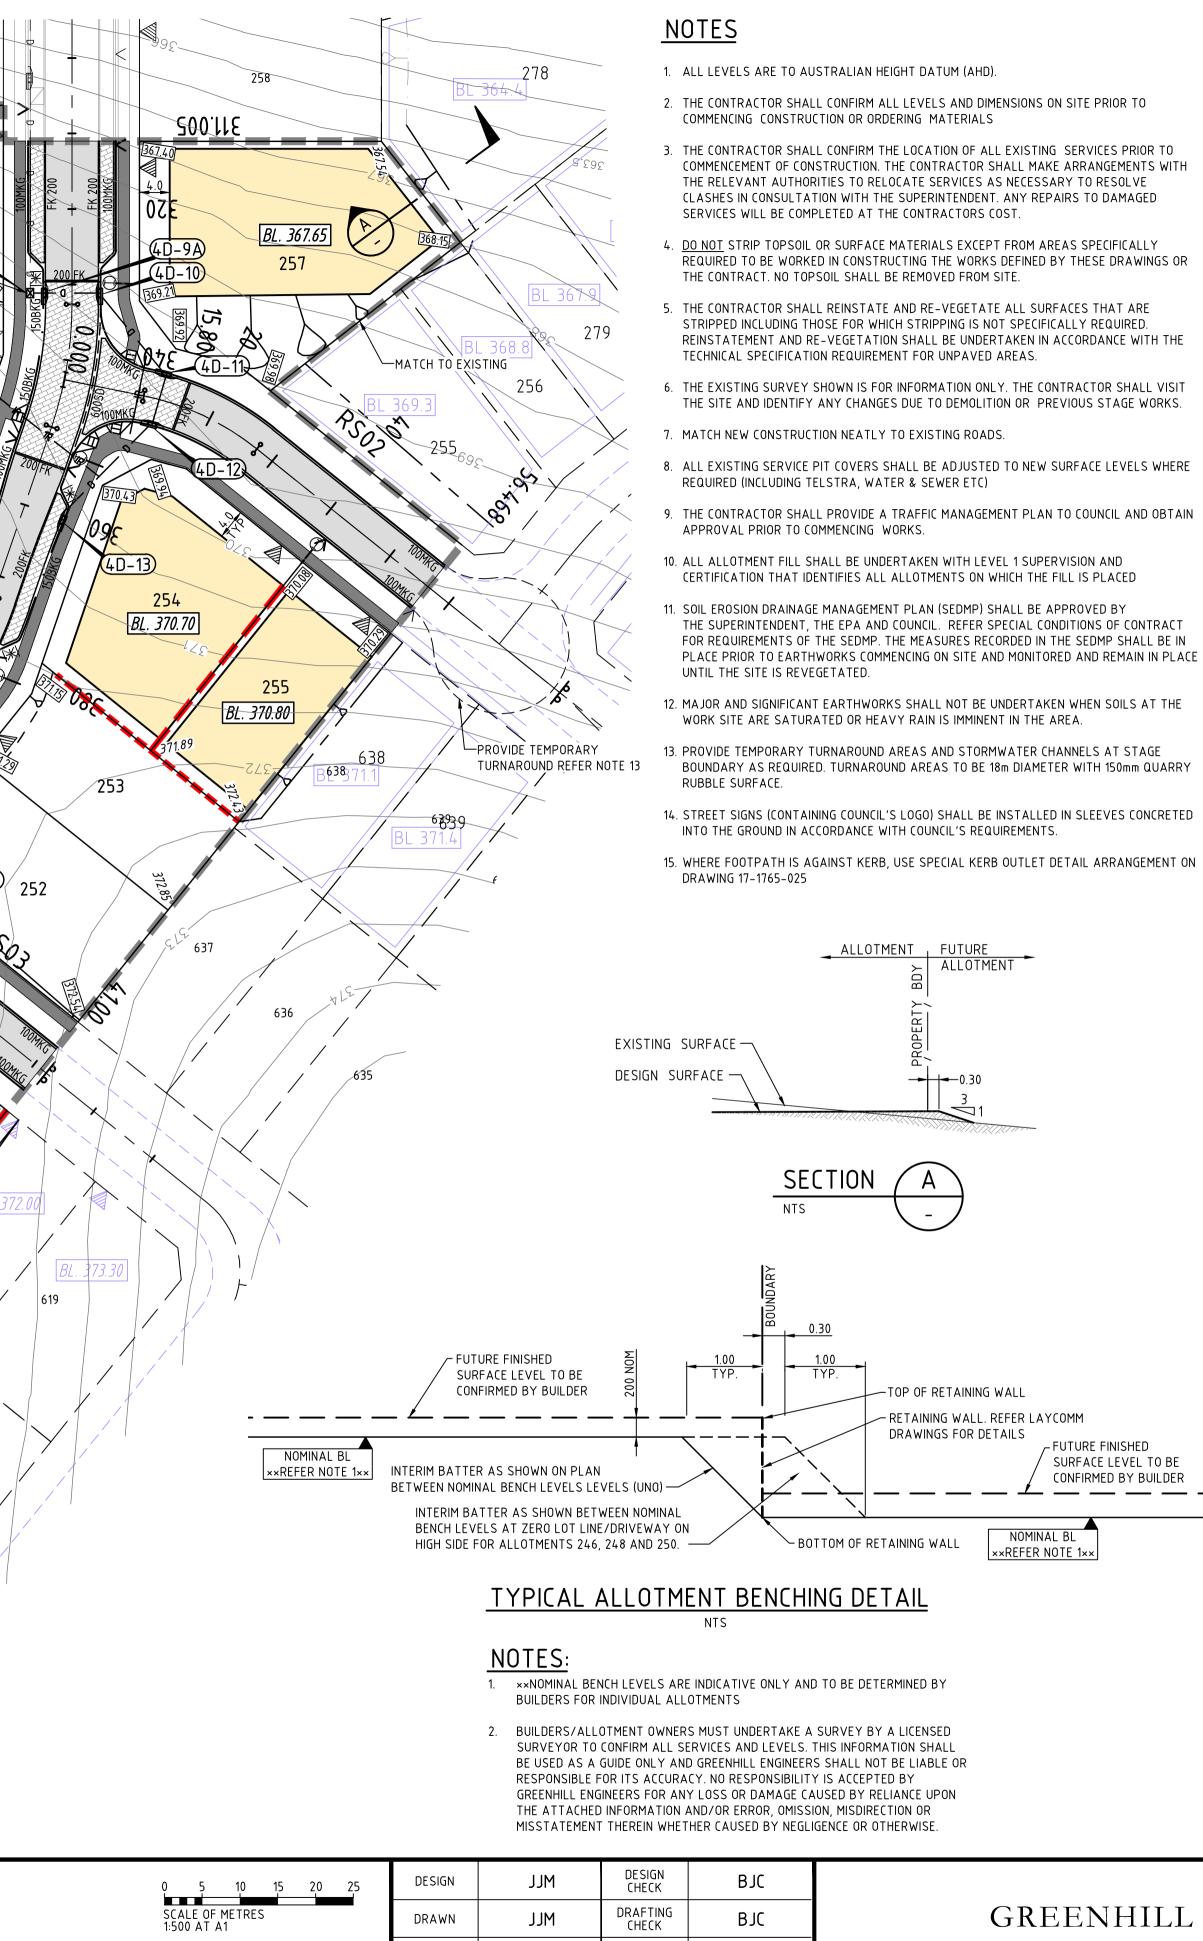

|                                                                                                         | 185                                                                     |
|---------------------------------------------------------------------------------------------------------|-------------------------------------------------------------------------|
| $\wedge$                                                                                                |                                                                         |
|                                                                                                         | 187<br>CONSTRUCT NEW JB OVER EXISTING BL. 367.50                        |
|                                                                                                         |                                                                         |
|                                                                                                         |                                                                         |
|                                                                                                         | 1007                                                                    |
|                                                                                                         | 771 37                                                                  |
| 230                                                                                                     | FOOTPATH BY OTHERS AS<br>PART OF LANDSCAPE WORKS                        |
|                                                                                                         | BL. 371.55 234                                                          |
|                                                                                                         | 233<br>372.42<br>20<br>TYP                                              |
| 229                                                                                                     | 372.76 BL. 371.70                                                       |
|                                                                                                         | 235                                                                     |
|                                                                                                         | BL. 371.90<br>236                                                       |
|                                                                                                         |                                                                         |
| 228                                                                                                     | 312                                                                     |
| 378-38 BL. 375.50                                                                                       | MATCH TO<br>EXISTING 237 State                                          |
|                                                                                                         | MATCH TO<br>EXISTING 237 Control 10 10 10 10 10 10 10 10 10 10 10 10 10 |
| 74 373.36 BL. 373.00 HENRY                                                                              |                                                                         |
| 373.38<br>372<br>BL. 373.00<br><sup>14</sup> EN INGEO OS AN            |                                                                         |
| 371<br>100<br>BL. 371.00                                                                                |                                                                         |
| 370.08 8G-1 225 B                                                                                       |                                                                         |
| <u>BL. 370.10</u> 8A-9                                                                                  | BL 370.50                                                               |
| <sup>-9.90</sup> 368.18<br>8A-8                                                                         | 369.12 DL. 370.30                                                       |
|                                                                                                         | 250<br>BL. 370.20                                                       |
| 361.50                                                                                                  | 249                                                                     |
|                                                                                                         | BL. 369.50                                                              |
|                                                                                                         | 248                                                                     |
| ONTINUATION REFER TO 72. 1755-003 246                                                                   | BL. 368.55 617                                                          |
| ICFER TO                                                            | 247<br>BL. 367.80<br>BL. 367.80                                         |
| 246                                                                                                     | 616<br>BL. 371.50                                                       |
|                                                                                                         | <u>9L. 367.50</u> 615                                                   |
|                                                                                                         | BL. 370.94                                                              |
|                                                                                                         | 614                                                                     |
|                                                                                                         | BL. 370.80                                                              |
|                                                                                                         |                                                                         |
|                                                                                                         |                                                                         |
|                                                                                                         |                                                                         |
| 0 08.09.21 ISSUED FOR CONSTRUCTION MS MS AF   G 19.08.21 AMENDMENTS AS CLOUDED MS MS MS AF              |                                                                         |
| F15.07.21AMENDMENTS AS CLOUDEDMSMSE28.04.21BENCH PADS ADDED, STORMWATER UPDATEDMSMS                     |                                                                         |
| D20.10.20ALLOTMENTS, PARKING BAYS AND BENCHING AMENDEDJJMJJMC06.04.20FOOTPATH AND KERB RAMP ADDEDJJMJJM |                                                                         |
| B 18.09.19 ALLOTMENTS AMENDED JJM JJM   REVISION DATE DESCRIPTION DESIGN DRAWN APPROVED                 |                                                                         |
| REVISION HISTORY                                                                                        |                                                                         |

APPROVED

CAD FILE: **17–1765–002** 

AF

DATE

THIS DRAWING REMAINS THE PROPERTY OF GREENHILI

ENGINEERS PTY LTD AND MAY NOT BE COPIED IN ANY

WAY WITHOUT PRIOR APPROVAL FROM THIS COMPANY. © GREENHILL ENGINEERS PTY LTD

08.09.21

| GREENHILL                    |  |  |
|------------------------------|--|--|
| Level 1, 64 Hindmarsh Square |  |  |
| Adelaide SA 5000             |  |  |

**T**: 08 8406 1300

ABN 39 061 222 964