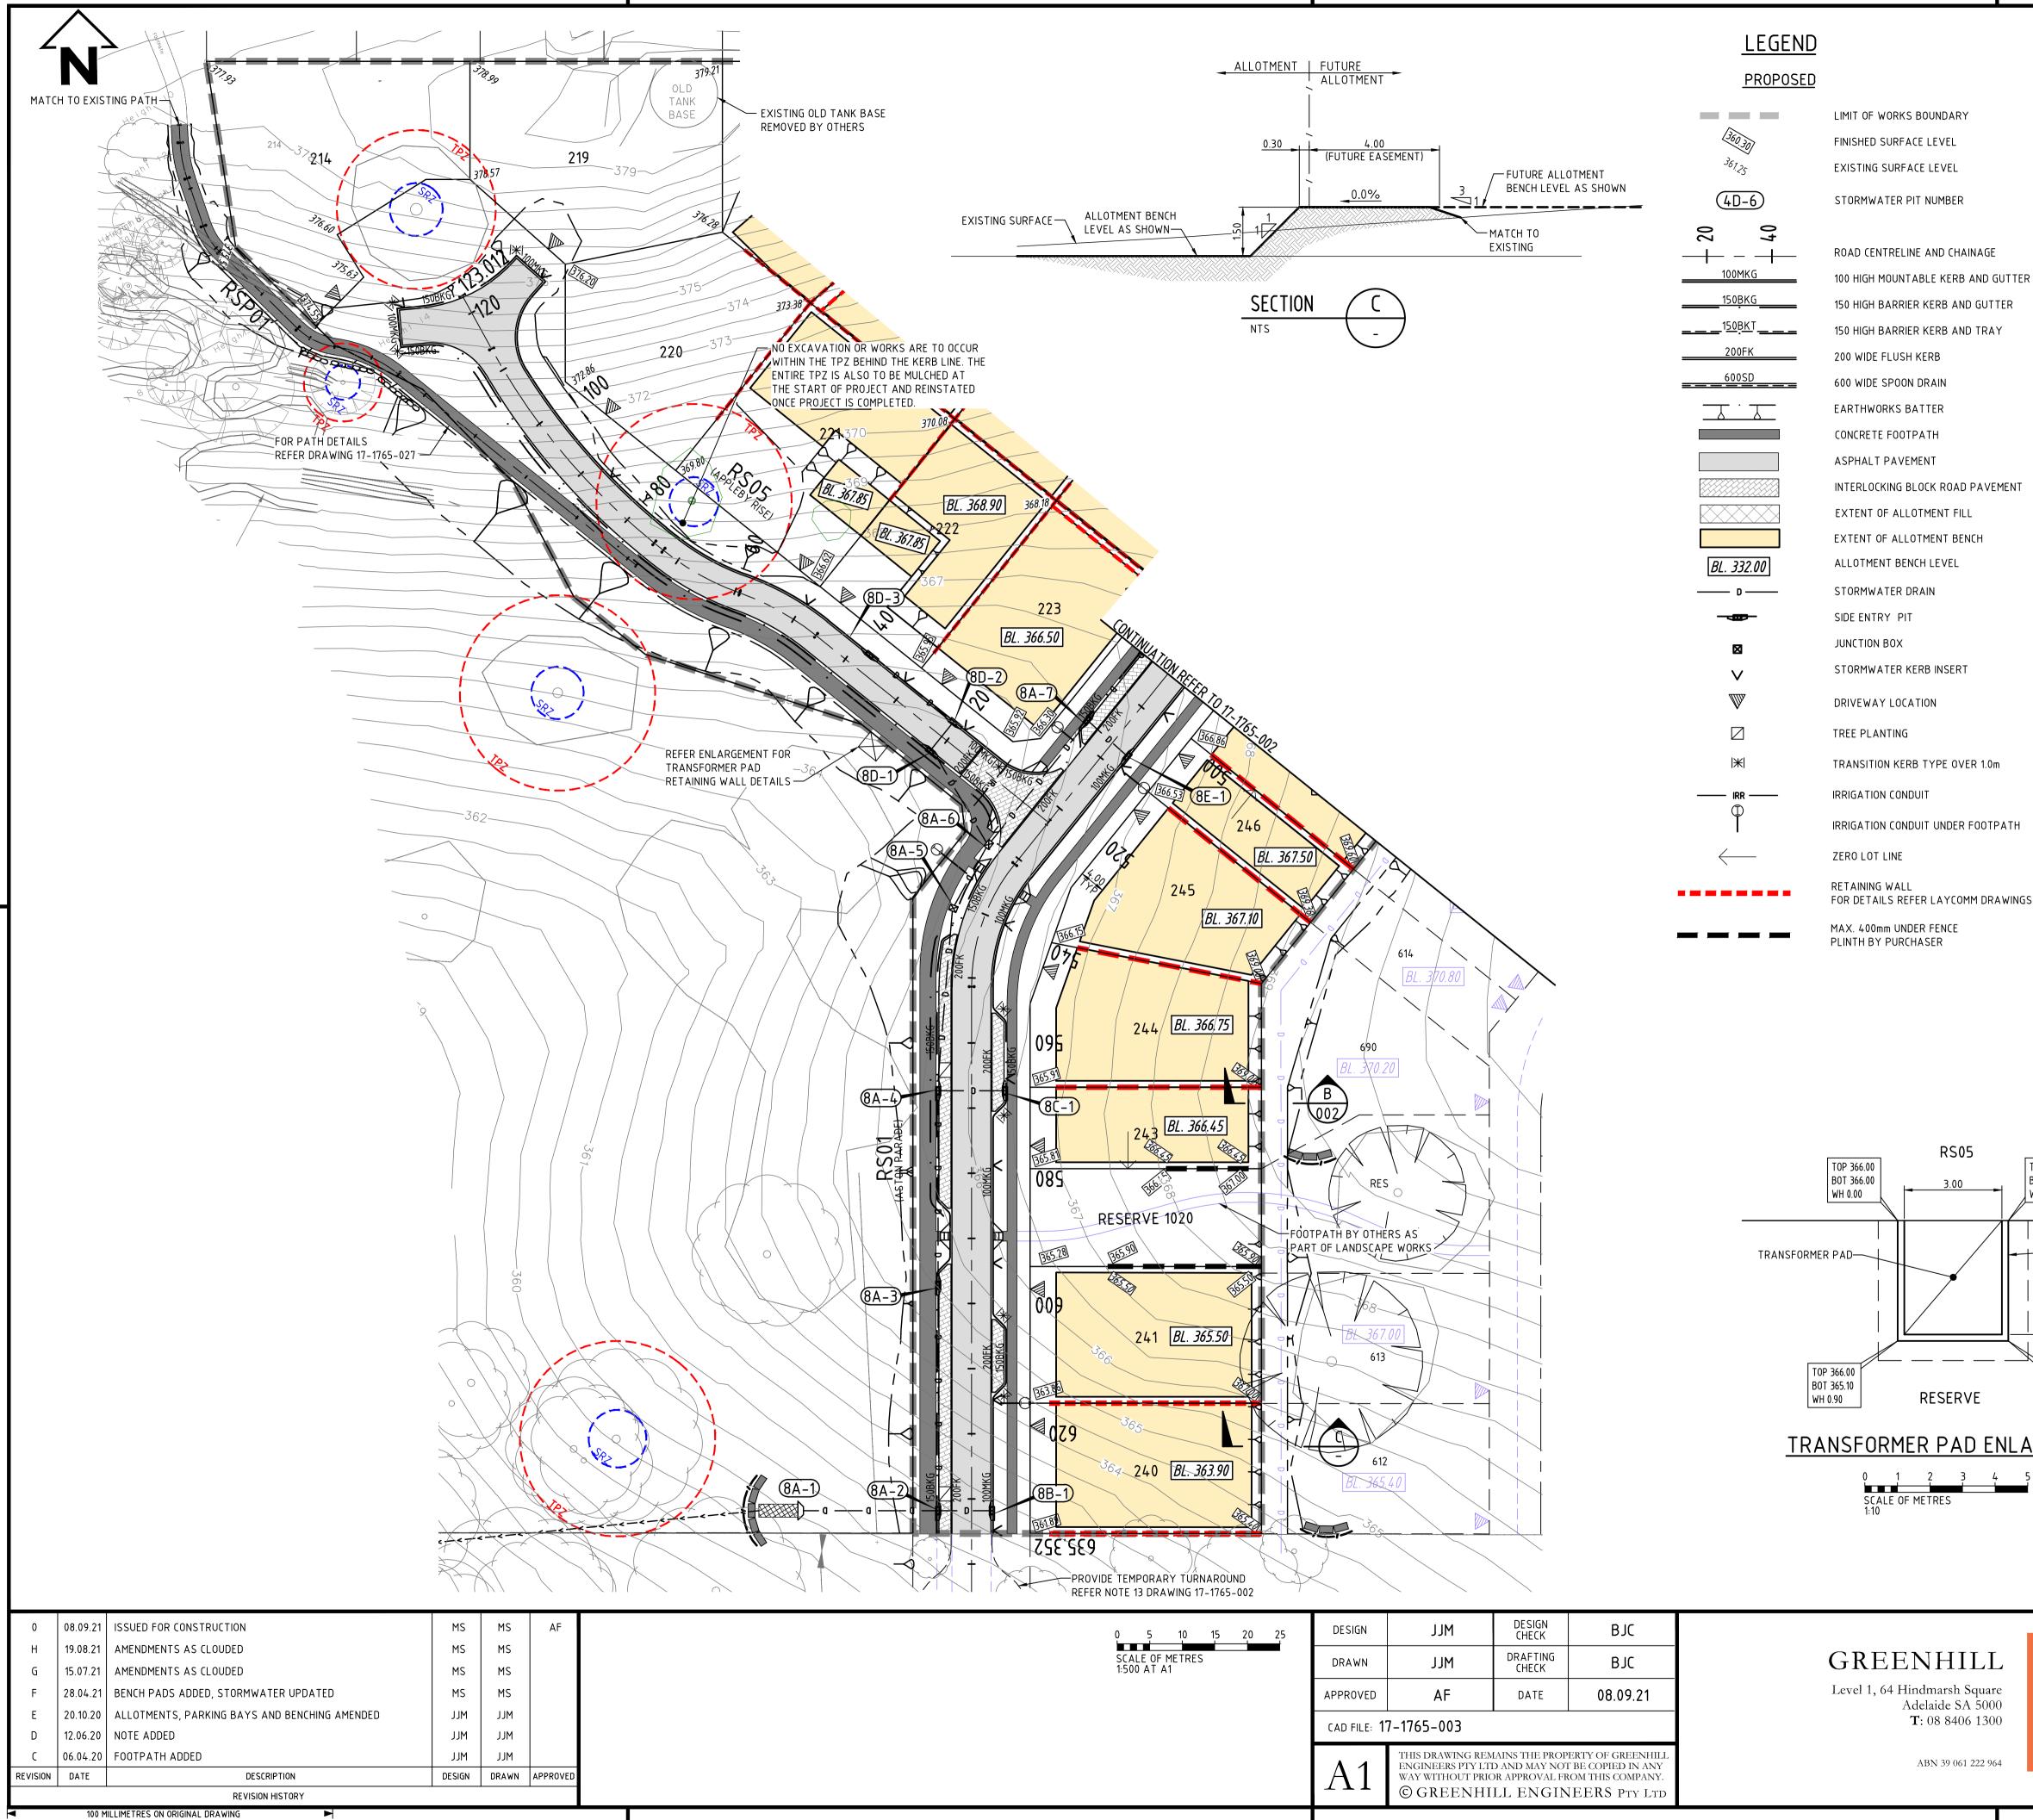

| m<br>PATH                           |                                                                                                                                                 |                       |
|-------------------------------------|-------------------------------------------------------------------------------------------------------------------------------------------------|-----------------------|
| AWINGS                              |                                                                                                                                                 |                       |
| E                                   | RETAINING WALL TO BE WITHIN SAPN<br>SASEMENT. REFER 17–1765–025 FOR<br>STANDARD RETAINING WALL DETAILS                                          |                       |
| TOP 366.00<br>BOT 365.10<br>WH 0.90 | FOR CONSTRUCTION                                                                                                                                |                       |
| -<br>e<br>00<br>00                  | LANSER COMMUNITIES<br>ASTON HILLS STAGE 8<br>MOUNT BARKER<br>GENERAL CONSTRUCTION AND DRAINAGE<br>SHEET 2 OF 2<br>DRAWING NUMBER<br>17–1765–003 | PLAN<br>REVISION<br>0 |
|                                     |                                                                                                                                                 |                       |